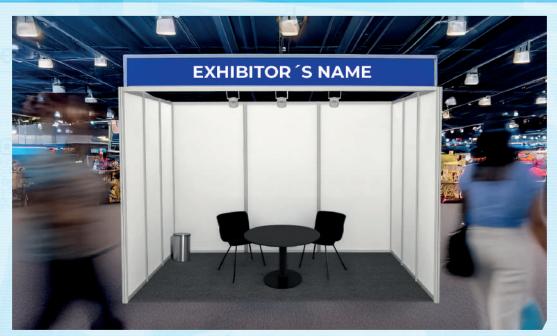

## A: TURN KEY BOOTH: EUR 467 X SQM (FROM 9 SQM)

- White melamine panels
- Fascia with exhibitor name
- 3 post lights
- Electricity 70 watts x m<sup>2</sup>
- · Round table with 2 chairs
- Garbage bin